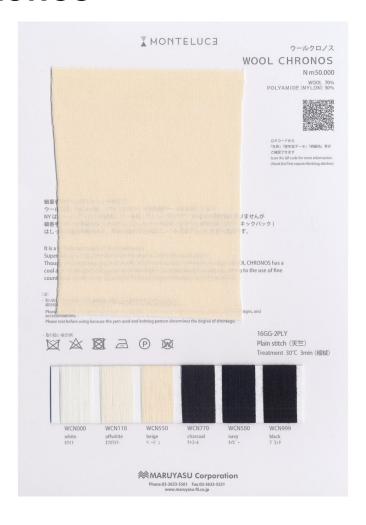

# **WOOL CHRONOS**

## **COUNT**

Nm 50.000

#### **COMPOSITION**

- WOOL 70%
- POLYAMIDE(NYLON) 30%

#### **GAUGE**

• 16G-2P

## **DESCRIPTION**

It is a stretch yarn made of fine count wool.

Super100's (18.5 micron) of non-shrink wool is used with woolly nylon. Though the stretching power of woolly nylon is not strong compared to others, WOOL CHRONOS has a cool and breathable feeling and the knitted fabric stretches back impressively owing to the use of fine count wool. It is the best material for thin and elegant knitwears in Fall and Winter.