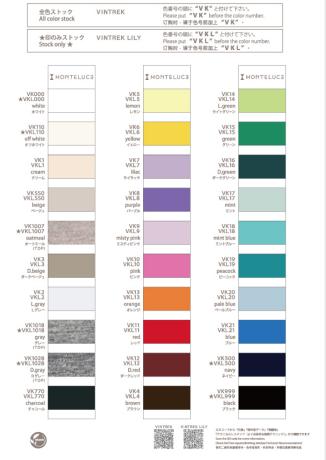

# **VINTREK**







#### **COUNT**

Nm 16.000

### **COMPOSITION**

• COTTON ORGANIC 100%

# **GAUGE**

- 7G-2P
- 12G-1P

## **TYPE OF YARN**

• STRAIGHT

#### **COLOR STOCKS**

- ALL COLOR STOCK SERVICE
- OWN COLOR MINIMUM:3KG

#### **DESCRIPTION**

We reuse cotton which is discarded in the process of yarn manufacturing. The reused cotton contains short fibers (neps), and when mixed, it creates a natural unevenness. We have transformed this into a high-twist cord yarn with a natural impression.

## [Precautions]

Due to the particular expression of the yarn, cotton remains are left in the yarn. Please be aware that colors may appear differently in sections.



#### **WASHING INSTRUCTION**