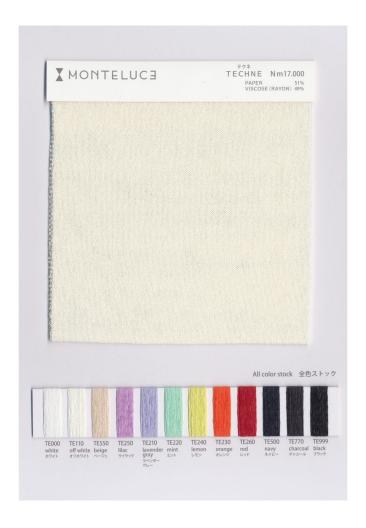

# **TECHNE**

## COUNT

Nm 17.000

#### **COMPOSITION**

- PAPER 51%
- MODAL 49%

# **COLOR STOCKS**

- ALL COLOR STOCK SERVICE
- OWN COLOR MINIMUM:3KG