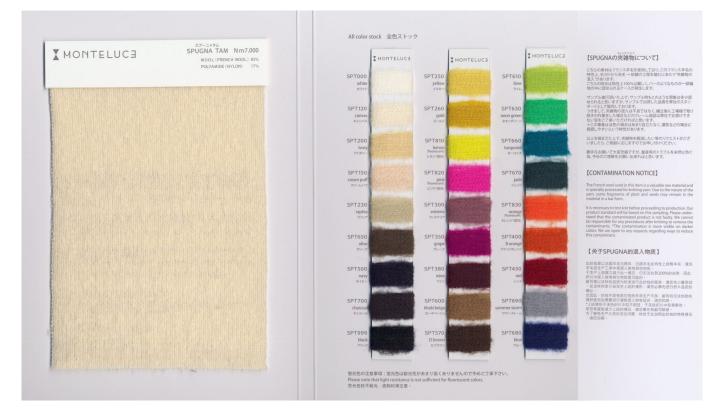

## MONTELUCE

# **SPUGNA TAM**

#### COUNT

Nm 7.000

### COMPOSITION

- WOOL 83%
- POLYAMIDE(NYLON) 17%

### **COLOR STOCKS**

- ALL COLOR STOCK SERVICE
- OWN COLOR MINIMUM:3KG