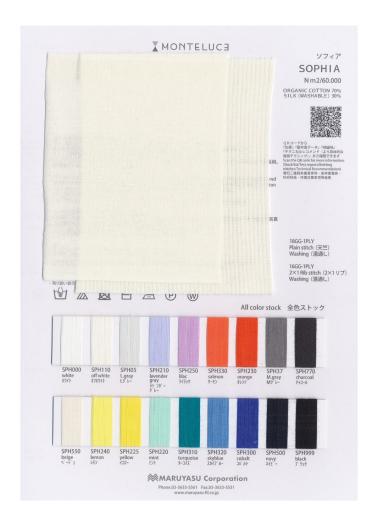

# **SOPHIA**

#### **COMPOSITION**

- COTTON ORGANIC 70%
- SILK 30%

### **GAUGE**

- 16G-1P
- 18G-1P

## **COLOR STOCKS**

- ALL COLOR STOCK SERVICE
- OWN COLOR MINIMUM:3KG

## **DESCRIPTION**

This yarn has two components, the core and the casing. The core is 100% cotton, the casing is a 50/50 blend of silk and cotton. Despite the 30% component of silk, the surface will have a silk-rich shine. With the cotton core, the yarn would have firmness, a contrast from the relaxed quality of silk materials.

This yarn uses 100% organic cotton.

The silk is washable-silk. Therefore after washing, the fading and shrinkage has been reduced.