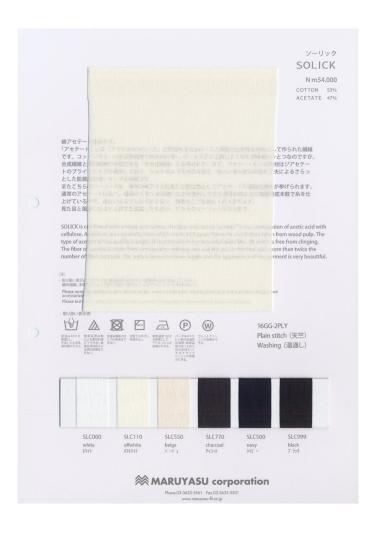

# **SOLICK**

# **COUNT**

Nm 54.000

#### **COMPOSITION**

- COTTON 53%
- ACETATE 47%

#### **GAUGE**

• 16G-2P

### **TYPE OF YARN**

• STRAIGHT

# **DESCRIPTION**

SOLICK is combined with acetate and cotton. The fiber material of "acetate" is the combination of acetic acid with cellulose. Acetate is semi-synthetic fiber which made with spun filaments of cellulose taken from wood pulp. The type of acetate of this quality is bright diacetate which has beautiful luster like silk and it is free from clinging. The fiber of acetate is made finer compared to ordinary one and the yarn is finished with more than twice the number of fibers as usual. The texture becomes more supple and the appearance of the garment is very beautiful.

#### **WASHING INSTRUCTION**