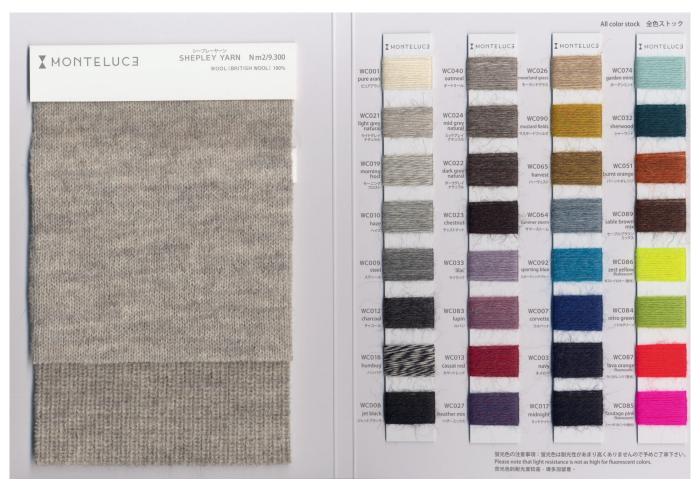

# **SHEPLEY YARN**

## **COUNT**

Nm 2/9.300

### **COMPOSITION**

• WOOL 100%

# **COLOR STOCKS**

- ALL COLOR STOCK SERVICE
- OWN COLOR UNAVALIABLE

(Shepley yarn hang tags are available.)

Please note that light resistance is not as high for fluorescent colors.