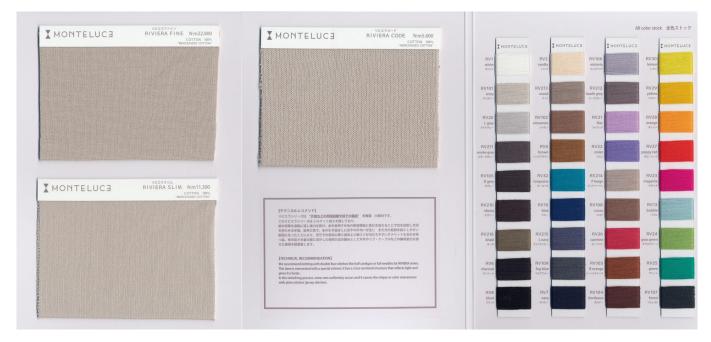

# **RIVIERA SLIM**

#### **COUNT**

Nm 11.300

## **COMPOSITION**

• COTTON 100%

Note: - MERCERIZED COTTON

## **GAUGE**

• 12G-1P

# **TYPE OF YARN**

- STRAIGHT
- CORD YARN

## **COLOR STOCKS**

- ALL COLOR STOCK SERVICE
- OWN COLOR MINIMUM:3KG