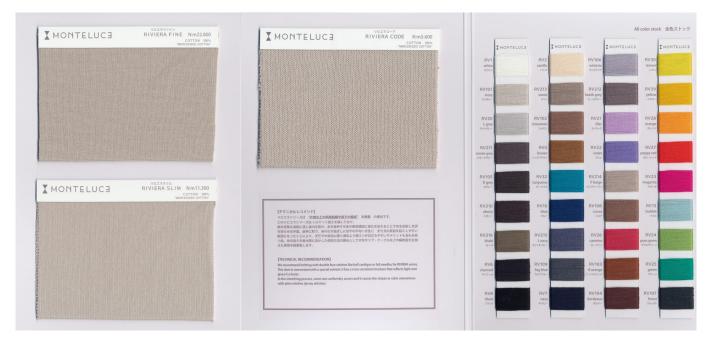

# **RIVIERA FINE**

## **COMPOSITION**

• COTTON 100%

Note: - MERCERIZED COTTON

## **COLOR STOCKS**

- ALL COLOR STOCK SERVICE
- OWN COLOR MINIMUM:3KG