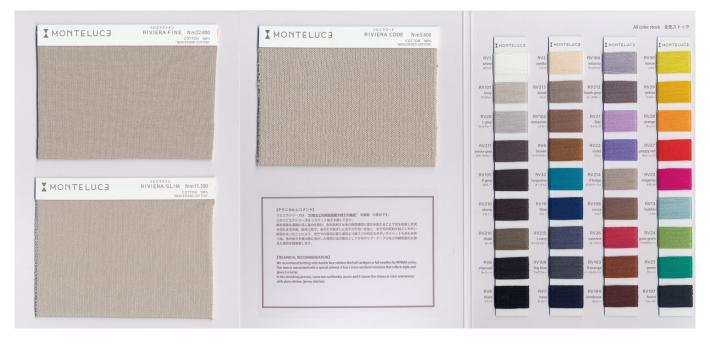

# **RIVIERA CODE**

#### **COUNT**

Nm 5.600

## **COMPOSITION**

• COTTON 100%

Note: - MERCERIZED COTTON

## **GAUGE**

• 7G-1P

## **TYPE OF YARN**

- STRAIGHT
- CORD YARN

# **COLOR STOCKS**

- ALL COLOR STOCK SERVICE
- OWN COLOR MINIMUM:3KG