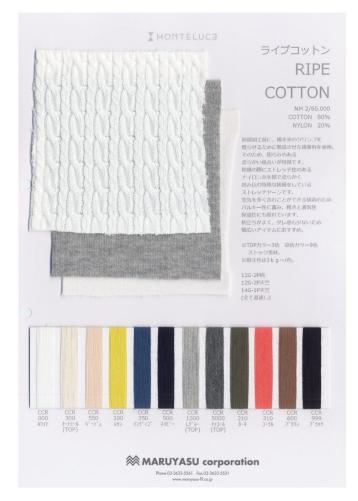

# **RIPE COTTON**

#### COUNT

Nm 2/60.000

#### COMPOSITION

- COTTON 80%
- POLYAMIDE(NYLON) 20%

#### GAUGE

- 12G-2P
- 14G-2P
- 16G-1P

## DESCRIPTION

RIPE COTTON is cotton yarn with softness and stretchiness. It uses aged cotton material to revive the original crimps of cotton, This special spinning, out side cotton enwrap stretchy nylon inside make the texture soft and tumefy. In addition, this structure is containing lots of air. It is rich in bulkiness and has excellent lightness and breathability.