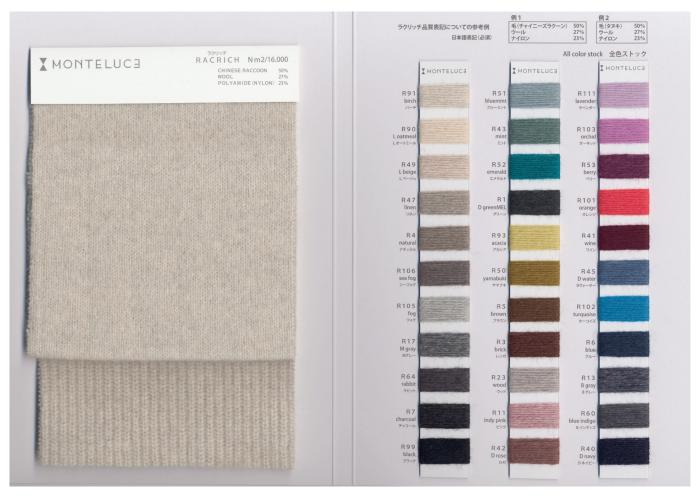

# **RACRICH**

### COUNT

Nm 2/16.000

## **COMPOSITION**

- CHINESE RACCOON 50%
- WOOL 27%
- POLYAMIDE(NYLON) 23%

## **COLOR STOCKS**

• ALL COLOR STOCK SERVICE

## **DESCRIPTION**

RACRICH uses Chinese Raccoon fur renowned for its lightness, excellent heat retention, and soft qualities. A prominent feature of RACRICH is its bushy composition without particular treatments. With its fur-like impression, this material gives off a luxurious finish. \*There are precautions for regular washing treatment.