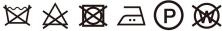

# **RACRICH**





### COUNT

Nm 2/16.000

## **COMPOSITION**

- CHINESE RACCOON 50%
- WOOL 27%
- POLYAMIDE(NYLON) 23%

#### **GAUGE**

- 5G-1P
- 7G-1P

## **TYPE OF YARN**

• STRAIGHT

## **COLOR STOCKS**

• ALL COLOR STOCK SERVICE

## **DESCRIPTION**

RACRICH uses Chinese Raccoon fur renowned for its lightness, excellent heat retention, and soft qualities. A prominent feature of RACRICH is its bushy composition without particular treatments. With its fur-like impression, this material gives off a luxurious finish. \*There are precautions for regular washing treatment.

## **WASHING INSTRUCTION**