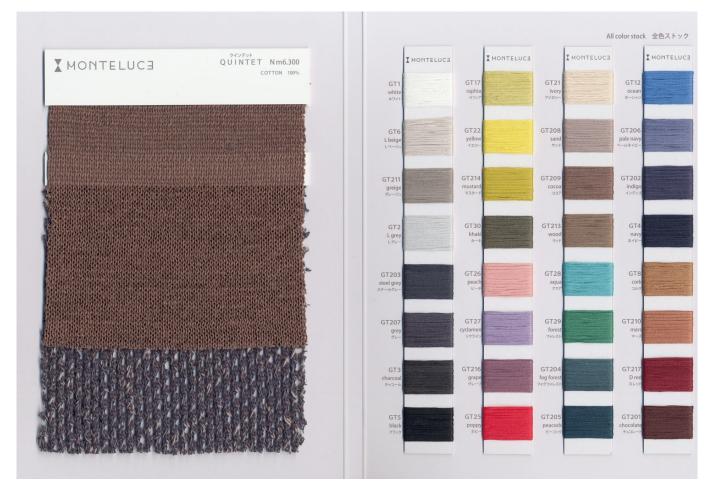

# MONTELUCE

# QUINTET

#### COUNT

Nm 6.300

# COMPOSITION

• COTTON 100%

#### GAUGE

- 5G-1P
- 7G-1P

### **TYPE OF YARN**

- TAPE YARN
- LINEN-LIKE TEXTURE

# **COLOR STOCKS**

- ALL COLOR STOCK SERVICE
- OWN COLOR MINIMUM:3KG

# DESCRIPTION

Imitation paper finish coating ("GIMA" processing) for thin cotton tape yarn, It become a keep shape and light texture.

Tape yarn has a wide range of expressiveness through changing tension or knitting patterns.

The resilient and refreshming linen-like feel is suitable for early Spring.

\*\*This imitation paper finish can not completely prevent minor flaking.

With regarding to dark colors, please note that this material is wet rubbing grade is bad.