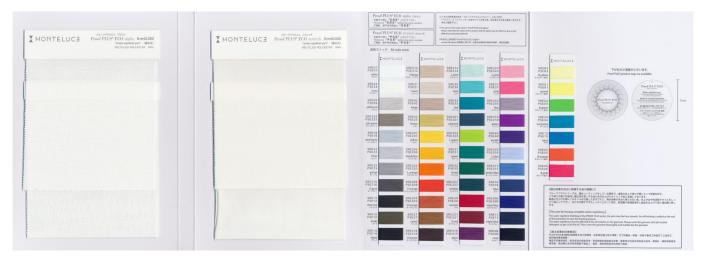

# **Proof PLUS ECO alpha**

#### **COMPOSITION**

• POLYESTER(RECYCLED) 100%

#### **GAUGE**

• 18G-2P

## **TYPE OF YARN**

• STRAIGHT

## **COLOR STOCKS**

- ALL COLOR STOCK SERVICE
- OWN COLOR MINIMUM:5 CONES

#### **DESCRIPTION**

Proof Plus ECO alpha is a water repellent yarn. The greige is made of the 【ECO BLUE®】 which is made from recycled plastic bottles. The water-repellent processing makes it hard to get wet since the water drops will roll down from the surface of the knitted fabric. It also has an excellent quick-drying property due to its low water retention rate. \*The water repellent effect may be different depending on knitting structures.