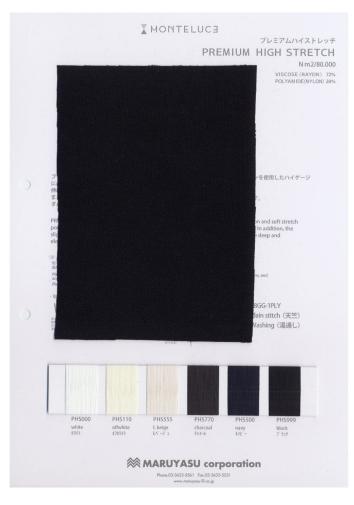

# **PREMIUM HIGH STRETCH**

#### COUNT

Nm 2/80.000

#### COMPOSITION

- VISCOSE 72%
- POLYAMIDE(NYLON) 28%

## DESCRIPTION

PREMIUM HIGH STRETCH is a stretch yarn for high gauges using biodegradable dull rayon and soft stretch polyamide. It features a strong stretchability and a beautiful silhouette of the garments. In addition, the slightly wavy shape gives the garments more individual. It is also possible to express the deep and elegant colors that are characteristic of dull rayon.