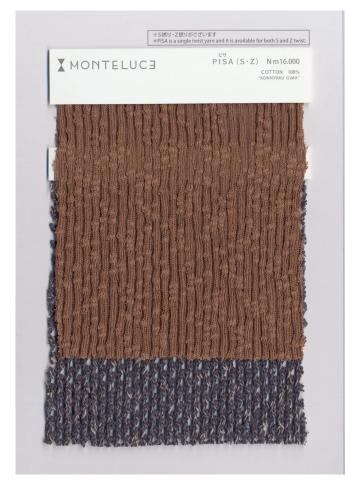

# PISA (S • Z)

## COUNT

- Nm 16.000S
- Nm 16.000Z

#### COMPOSITION

• COTTON 100%

# DESCRIPTION

PISA is a cotton slub yarn which is coated with natural Asian plant, Konnyaku gelatine.

This coating is eco- friendly imitation linen finish (GIMA processing). It prevents flaking compared with normal one, and fuzz-resistan. PISA is a single twist yarn and it is available for both S and Z twist. \*Please specify S or Z twist when ordering.