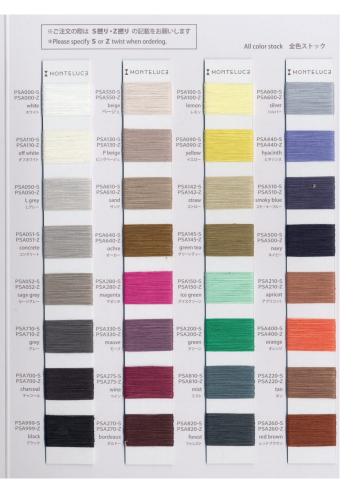

#### COLOR STOCKS

- ALL COLOR STOCK SERVICE
- OWN COLOR MINIMUM:3KG

# DESCRIPTION

PISA is a cotton slub yarn which is coated with natural Asian plant, Konnyaku gelatine.

This coating is eco- friendly imitation linen finish (GIMA processing). It prevents flaking compared with normal one, and fuzz-resistan. PISA is a single twist yarn and it is available for both S and Z twist. \*Please specify S or Z twist when ordering.