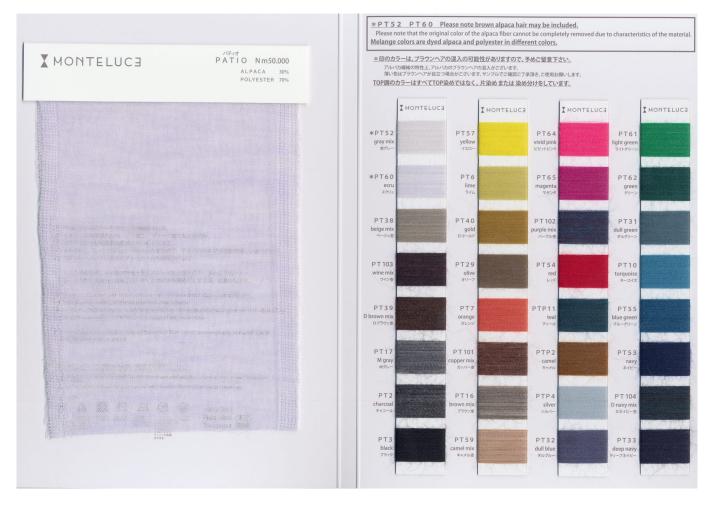

#### DESCRIPTION

PATIO has an extra fine yarn count with the rare combination of alpaca and polyester.

The high polyester rating enables a pleat and crease finish. Patio creates a resilient textile, in addition to having a thinness not

often expressed with alpaca fiber.

A print finish also makes available a wide range of expressiveness. \*Please note that the original color of the alpaca fiber cannot be completely removed due to

- completely removed due to
- characteristics of the material.