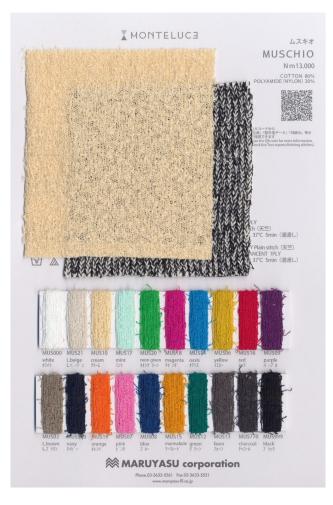

# MUSCHIO

#### COUNT

Nm 13.000

### COMPOSITION

- COTTON 80%
- POLYAMIDE(NYLON) 20%

#### DESCRIPTION

MUSCHIO is the snarl yarn which is made of cotton. Snarl yarns are twist lively instead of stable. Due to the twist liveliness, the loops formed by the yarn collapse under the influence of the untwisting stress in the yarn and form kinks. It can be used with a single item, but also used for various knitted fabric expressions by using different items.