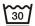

# **MIERU**





#### COUNT

Nm 80,000

### **COMPOSITION**

- POLYAMIDE(NYLON) 55%
- POLYESTER 45%

## **GAUGE**

• 14G-1P

## **TYPE OF YARN**

• STRAIGHT

## **COLOR STOCKS**

- ALL COLOR STOCK SERVICE
- CUSTOM COLOR UNAVAILABLE

## **DESCRIPTION**

MIERU is translucent yarn made of polyamide and polyester which is light and delicate. It has beautiful luster and transparency.

\* NOTICE

MIERU is fragile that is not recommended back-winding the yarn.It may cause yarn brekage & stainage.

MIERU must press before wash. Over-heated drying may causes permanent crease.

Over-heated or direct pressing may results color variation & affect color fastness.

Iron setting temperatures should be 110°C (230°F).

## **WASHING INSTRUCTION**