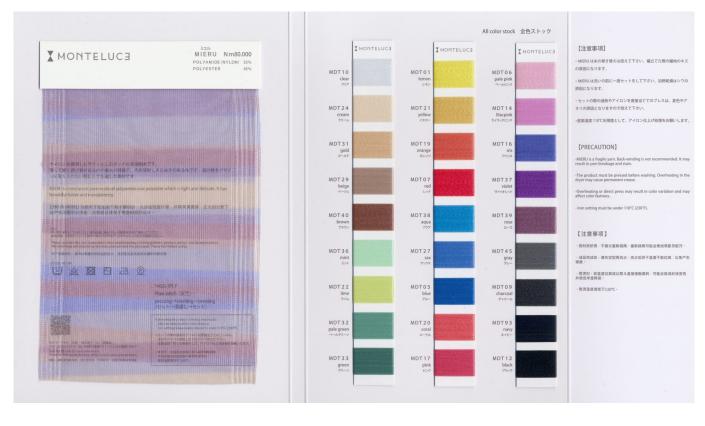

# **MIERU**

#### COUNT

Nm 80,000

### **COMPOSITION**

- POLYAMIDE(NYLON) 55%
- POLYESTER 45%

## **DESCRIPTION**

MIERU is translucent yarn made of polyamide and polyester which is light and delicate. It has beautiful luster and transparency.

\* NOTICE

MIERU is fragile that is not recommended back-winding the yarn.It may cause yarn brekage & stainage.