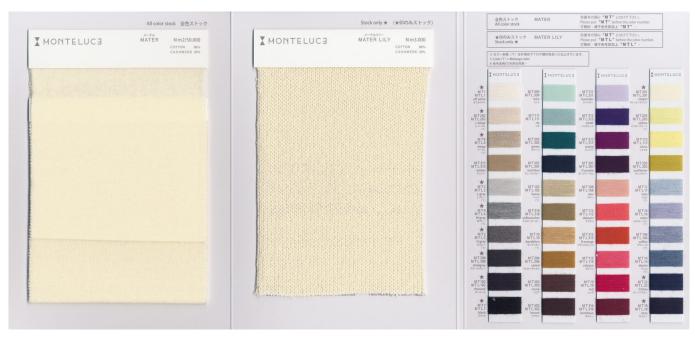

# **MATER**

#### **COUNT**

Nm 2/50.000

#### **COMPOSITION**

- COTTON 80%
- CASHMERE 20%

### **DESCRIPTION**

MATER is a blend of cotton and cashmere.

By twisting loosely, you can feel the softness of cotton as well as the supple and light texture of cashmere. One of the features of MATER is that the cashmere of the yarn is recycled from the waste during spinning. By blending with the cotton fiber, the waste is reborn and becomes an eco-friendly material.