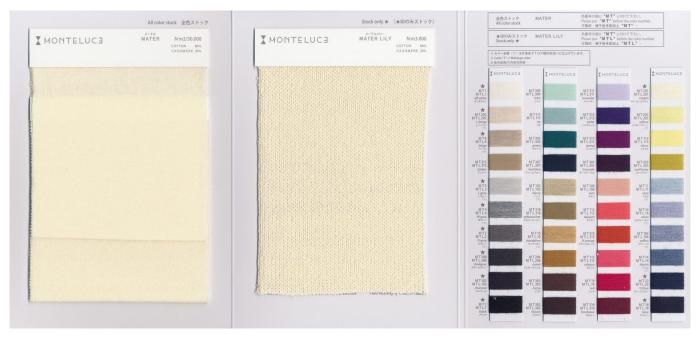

# **MATER LILY**

## **COLOR STOCKS**

- ★ AVAILABLE STOCK
- OWN COLOR MINIMUM:5 CONES

## **DESCRIPTION**

MATER LILY is a lily yarn (tube) made of MATER 2/50. With the hollow structure, the yarn is much lighter than the code yarn. Because of this feature, it is available to create low gauge knitwear with a light and supple feeling. One of the features of MATER LILY is that the cashmere of the yarn is recycled from the waste during spinning. By blending with the cotton fiber, the waste is reborn and becomes an eco-friendly material.