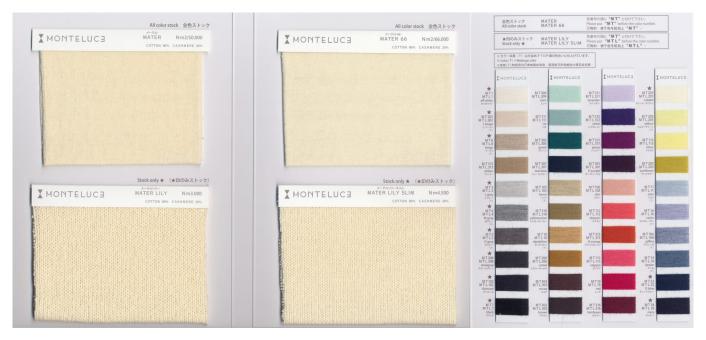

# **MATER LILY SLIM**

#### COUNT

Nm 4.500

#### **COMPOSITION**

- COTTON 80%
- CASHMERE 20%

#### **COLOR STOCKS**

- OWN COLOR MINIMUM:5 CONES
- ★ AVAILABLE STOCK

#### **DESCRIPTION**

MATER LILY is a lily yarn (tube) made of MATER 2/66. With the hollow structure, the yarn is much lighter than the code yarn. Because of this feature, it is available to create low gauge knitwear with a light and supple feeling. One of the features of MATER LILY is that the cashmere of the yarn is recycled from the waste during spinning. By blending with the cotton fiber, the waste is reborn and becomes an eco-friendly material.