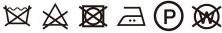

# **MALIBO MIX**







### COUNT

Nm 2.700

#### **COMPOSITION**

- ALPACA 65%
- WOOL 16%
- POLYAMIDE(NYLON) 19%

#### **GAUGE**

• 3G-1P

### **TYPE OF YARN**

• BOUCLE

## **COLOR STOCKS**

• ALL COLOR STOCK SERVICE

### **DESCRIPTION**

MALIBO MIX is a brushed 3ply twist of 1/8 MALIA BOUCLE, a light and soft boucle yarn of baby alpaca. It is extremely light regardless of its volume. Custom color service is available.

\*Custom color: Please select 1-3 colors from stock service colors of 1/8 MALIA BOUCLE.

(Example of 2 colors; Color A: 2ply x Color B: 1ply) Minimum order is 3kg. Orders must be in multiples of 3.

# **WASHING INSTRUCTION**