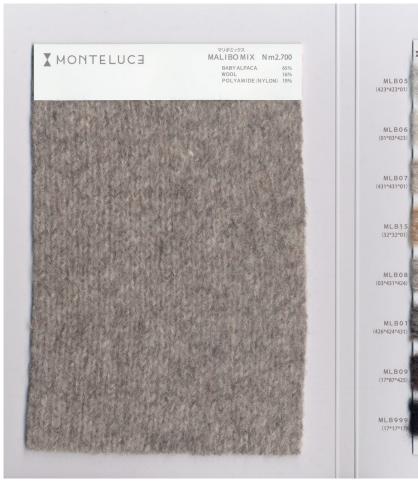

# **MALIBO MIX**

### COUNT

Nm 2.700

#### **COMPOSITION**

- ALPACA 65%
- WOOL 16%
- POLYAMIDE(NYLON) 19%

### **DESCRIPTION**

MALIBO MIX is a brushed 3ply twist of 1/8 MALIA BOUCLE, a light and soft boucle yarn of baby alpaca. It is extremely light regardless of its volume. Custom color service is available.