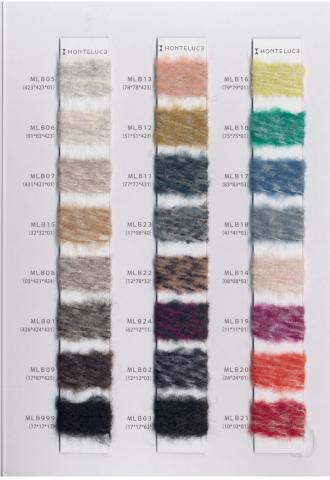

## **COLOR STOCKS**

• ALL COLOR STOCK SERVICE

\*Custom color: Please select 1-3 colors from stock service colors of 1/8 MALIA BOUCLE.

(Example of 2 colors; Color A: 2ply x Color B: 1ply) Minimum order is 3kg. Orders must be in multiples of 3.