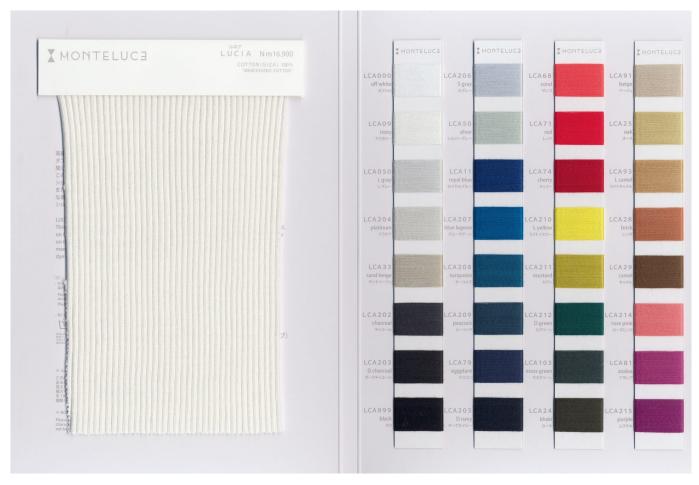

# **LUCIA**

## **COUNT**

Nm 16.900

### COMPOSITION

• COTTON 100%

Note: - GIZA COTTON

- MERCERIZED COTTON

#### **GAUGE**

• 14G-1P

# **TYPE OF YARN**

• STRAIGHT

#### **COLOR STOCKS**

- ALL COLOR STOCK SERVICE
- OWN COLOR MINIMUM:3KG

## **DESCRIPTION**

LUCIA is a sumptuous material which is double-mercerized on the extra-long staple cotton GIZA. This double mercerization is usually used for jersey material. (First, mercerized on the yarn. Second, on the fabric) LUCIA is processed in a different way referring to its method, that is mercerized twice on the yarn. It enables to display more delicate and beautiful sheen compared with single mercerization. Mercerized yarn giving them a brilliant sheen and smoothness. It also accepts the dye much better and the color come out deeper. 