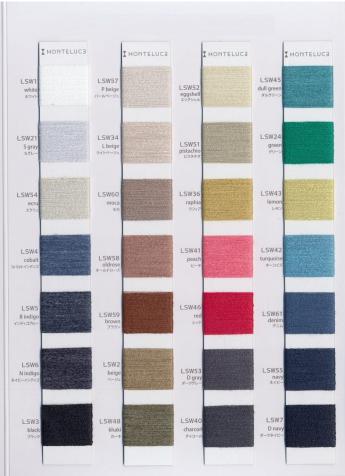

# **LINEN SHOWER**







#### COUNT

Nm 2/36.000

#### COMPOSITION

- LINEN 70%
- POLYESTER(RECYCLED) 30%

# **GAUGE**

- 12G-1P
- 14G-1P

#### **TYPE OF YARN**

• STRAIGHT

# **COLOR STOCKS**

- ALL COLOR STOCK SERVICE
- OWN COLOR MINIMUM:3KG

## **DESCRIPTION**

LINEN SHOWER is a blend of high-quality European linen and recycled polyester.

The recycled polyester is from the waste produced while spinning and cutting the material in the polyester factory.

By blending the polyester to linen, the flaws of linen can be improved. The flexibility of 100% linen is low, and polyester gives the yarn a moderate flexibility which can reduce problems such as the breakage of yarn while producing during dry seasons.

Furthermore, the flexibility can prevent wrinkles on garments. Depending on the tension of the material, th