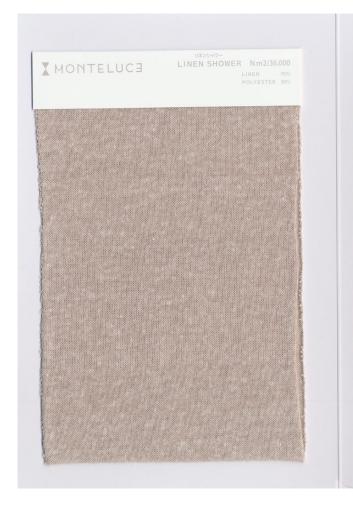

# **LINEN SHOWER**

#### COUNT

Nm 2/36.000

#### COMPOSITION

- LINEN 70%
- POLYESTER(RECYCLED) 30%