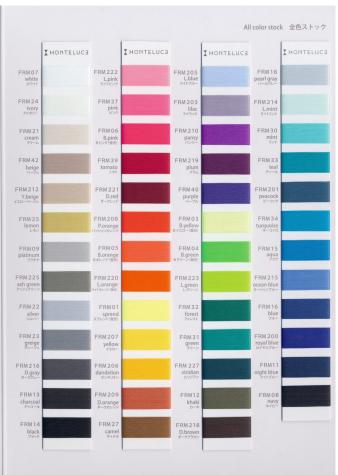

# **FORMA**







# COUNT

Nm 60.000

#### **COMPOSITION**

• POLYESTER(RECYCLED) 100%

#### **GAUGE**

• 14G-2P

# **TYPE OF YARN**

- STRAIGHT
- STRETCH

### **COLOR STOCKS**

- ALL COLOR STOCK SERVICE
- OWN COLOR MINIMUM:5 CONES

# **DESCRIPTION**

FORMA is a polyester stretch yarn that has been produced with enhanced abration tolerance.

With strong stretch power, it enables structural silhouettes, and dynamic forms.

This product is a great alternative to add firmness to your polyester stretch garments.

The polyester used in this product is extracted from the 【ECO BLUE® pet bottle recycling process.







#### **WASHING INSTRUCTION**