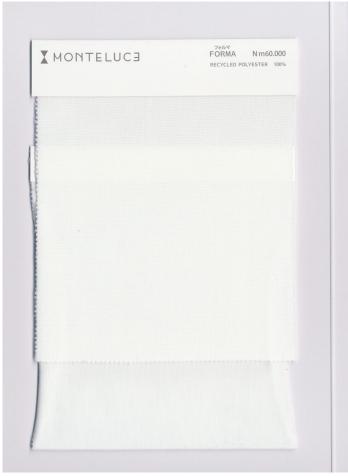

# **FORMA**

#### **COMPOSITION**

• POLYESTER(RECYCLED) 100%

# **DESCRIPTION**

FORMA is a polyester stretch yarn that has been produced with enhanced abration tolerance.

With strong stretch power, it enables structural silhouettes, and dynamic forms.

This product is a great alternative to add firmness to your polyester stretch garments.