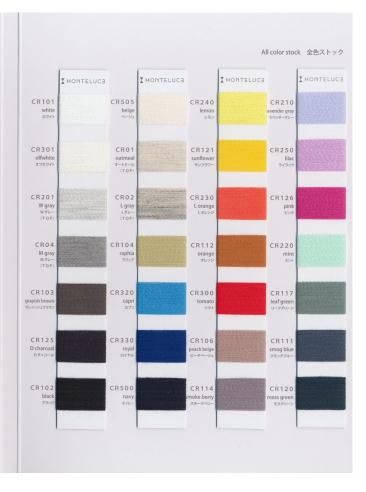

## MONTELUCE

# **CURIOUS**







COUNT

Nm 2/52.000

#### COMPOSITION

• COTTON 100%

#### GAUGE

- 12G-1P
- 14G-1P
- 16G-1P

#### **TYPE OF YARN**

• FRISE YARN

#### **COLOR STOCKS**

- ALL COLOR STOCK SERVICE
- OWN COLOR MINIMUM:3KG

#### DESCRIPTION

Tight twist cotton yarn.

It avoids clinging to the skin because the fine, uneven texture gives a light feeling.

With a cool and refreshing feel, this is suitable for the Spring Summer collection.

By tightly twisting the many yarn fibers, the material is wrinkle resistant and easy to handle.Curious is suitable for loose-knits.Wash and tumbler dry is recommended.

### WASHING INSTRUCTION