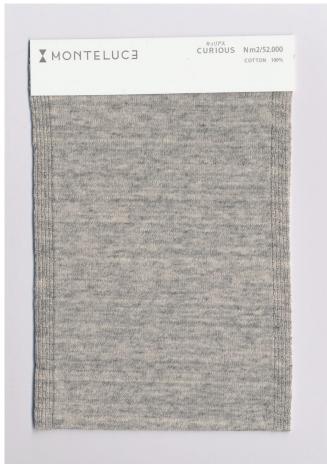

## MONTELUCE

# **CURIOUS**

COUNT

Nm 2/52.000

#### COMPOSITION

• COTTON 100%

#### DESCRIPTION

Tight twist cotton yarn.

It avoids clinging to the skin because the fine, uneven texture gives a light feeling.

With a cool and refreshing feel, this is suitable for the Spring Summer collection.

By tightly twisting the many yarn fibers, the material is wrinkle resistant and easy to handle.Curious is suitable for loose-knits.Wash and tumbler dry is recommended.