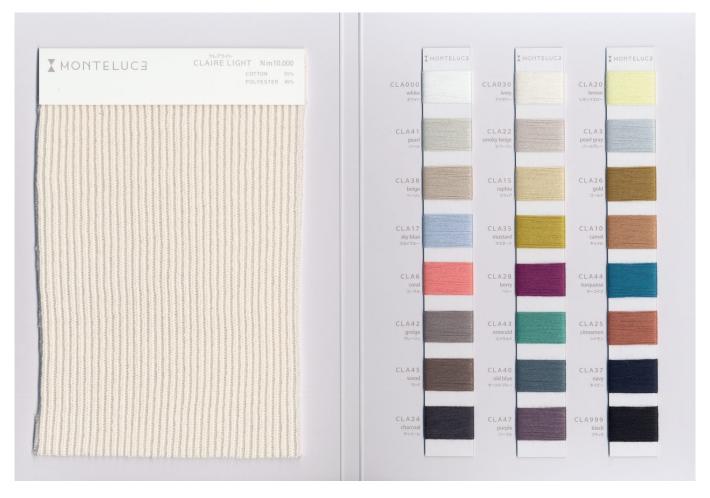

# **CLAIRE LIGHT**

## COUNT

Nm 10.000

#### **COMPOSITION**

- COTTON 55%
- POLYESTER 45%

#### **COLOR STOCKS**

- ALL COLOR STOCK SERVICE
- OWN COLOR MINIMUM:3KG

#### **DESCRIPTION**

CLAIRE LIGHT is a lily yarn combined polyester and cotton. Owing to polyester features, the distinctive look and low specific gravity, the mode atmosphere which polyester is added to the cotton texture. The stylish look which only cotton can not be expressed, and the garment has a beautiful silhouette. Also sophisticated patterns like cable stitches would be stand out.