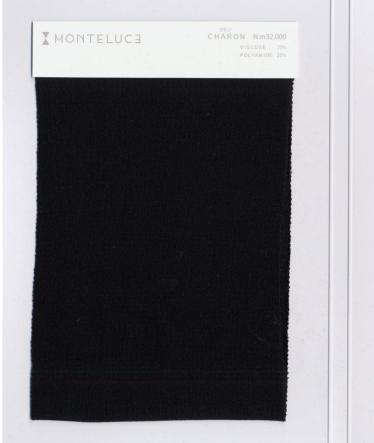

# **CHARON**

#### COUNT

Nm 32.000

#### COMPOSITION

- VISCOSE 77%
- POLYAMIDE(NYLON) 23%

## DESCRIPTION

CHARON is a viscose stretch yarn which has a clean looking and a smooth texture.

By adopting viscose filament, it has smoother texture and more beautiful looking than viscose span. A cross section structure of viscose reflects light and it makes the fabric having a beautiful sheen. The greatest feature of CHARON is having free from clinging, elegant looking and it can be used every situation throughout a year.