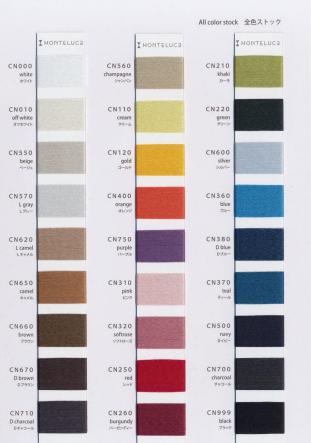

# MONTELUCE

# **CHARON**







#### COUNT

Nm 32.000

#### COMPOSITION

- VISCOSE 77%
- POLYAMIDE(NYLON) 23%

#### GAUGE

- 14G-1P
- 16G-1P
- 18G-1P

#### **TYPE OF YARN**

- STRAIGHT
- STRETCH

#### COLOR STOCKS

- ALL COLOR STOCK SERVICE
- OWN COLOR MINIMUM:3KG

## DESCRIPTION

CHARON is a viscose stretch yarn which has a clean looking and a smooth texture.

By adopting viscose filament, it has smoother texture and more beautiful looking than viscose span. A cross section structure of viscose reflects light and it makes the fabric having a beautiful sheen. The greatest feature of CHARON is having free from clinging, elegant looking and it can be used every situation throughout a year.



### WASHING INSTRUCTION