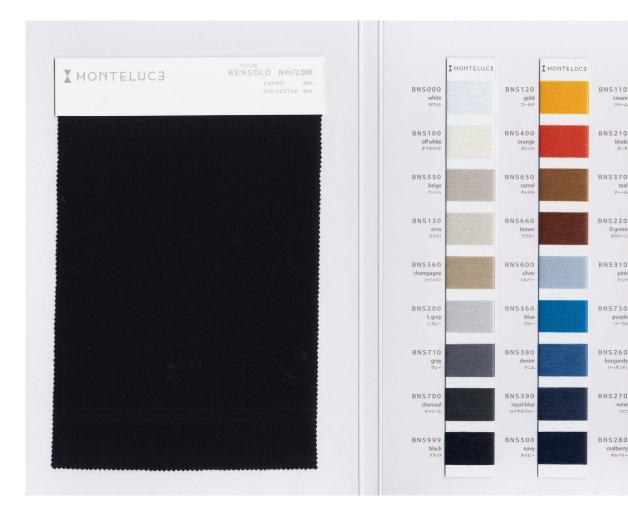

# **BENSOLO**

E DUL B THOM ▼

#### COUNT

Nm 72.000

## COMPOSITION

- CUPRO (bemberg) 60%
- POLYESTER 40%

#### **COLOR STOCKS**

- ALL COLOR STOCK SERVICE
- OWN COLOR MINIMUM:3KG